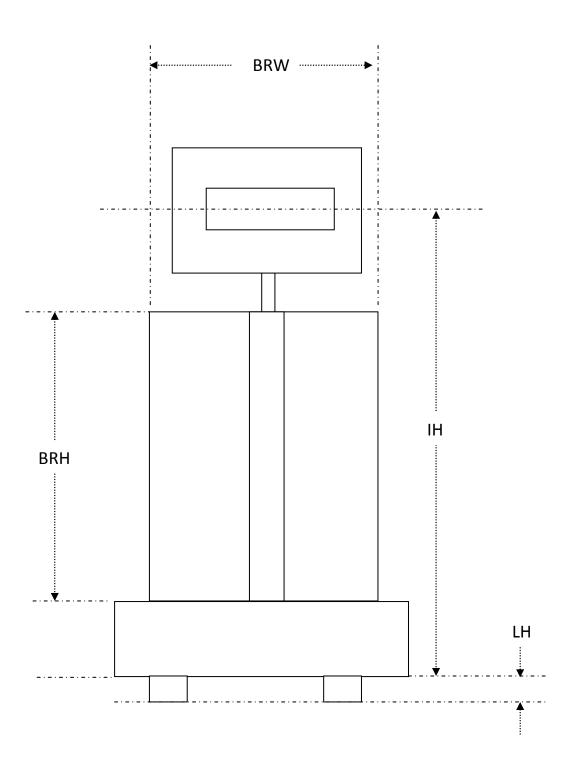

|       | Parameter                             | Minimum(mm) | Maximum(mm) |
|-------|---------------------------------------|-------------|-------------|
| LH    | Leg Height                            | 25          | 100         |
| IH    | Indicator Height                      | 850         | 1500        |
| CBRIP | Clearance Back Rail to Indicator Poll | 100         | 250         |
| CBRI  | Clearance Back Rail to Indicator      | 0           | 100         |
| BRW   | Back Rail Width                       | 300         | 100% W      |
| BRH   | Back Rail Height                      | 500         | 80% IH      |

- Allowable tolerances for all above measurements less than or equal  $\pm 1$  % or 5mm which is higher
- All other dimensions shall be determined in design considering the stability long term durability and required performance
- Engineering drawing with complete detailed structural drawing mentioning the load cell mounting, leg adjustment details, level indicator location, and type, grade thickness and other specifications of the materials used shall be included with the application.
- Welding, coatings and painting details shall be provided along with the drawing
- Platform shall be covered to prevent access to the Load Cell and internal structure and shall not be removable.
- Platform shall be sealed and stamped.