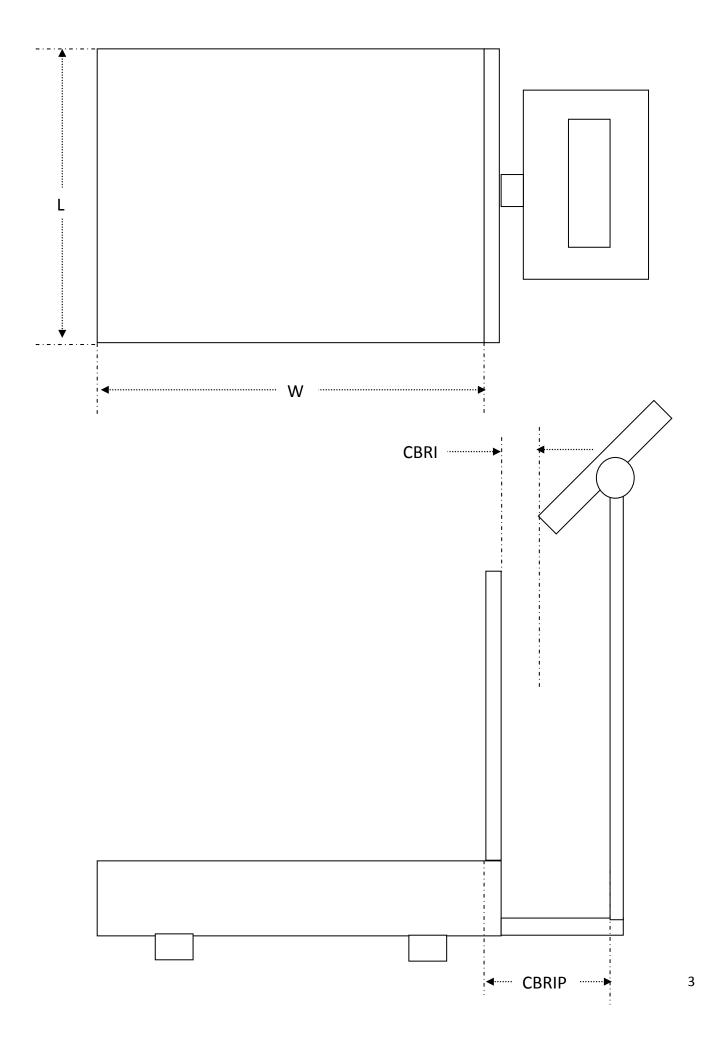

|       | Parameter                             | Minimum(mm) | Maximum(mm) |
|-------|---------------------------------------|-------------|-------------|
| LH    | Leg Height                            | 25          | 100         |
| IH    | Indicator Height                      | 850         | 1500        |
| CBRIP | Clearance Back Rail to Indicator Poll | 100         | 250         |
| CBRI  | Clearance Back Rail to Indicator      | 0           | 100         |
| BRW   | Back Rail Width                       | 300         | 100% W      |
| BRH   | Back Rail Height                      | 500         | 80% IH      |

- Allowable tolerances for all above measurements less than or equal  $\pm 1$  % or 5mm which is higher
- All other dimensions shall be determined in design considering the stability long term durability and required performance
- Engineering drawing with complete detailed structural drawing mentioning the load cell mounting, leg adjustment details, level indicator location, and type, grade thickness and other specifications of the materials used shall be included with the application.
- Welding, coatings and painting details shall be provided along with the drawing
- Platform shall be covered to prevent access to the Load Cell and internal structure and shall not be removable.
- Platform shall be sealed and stamped.